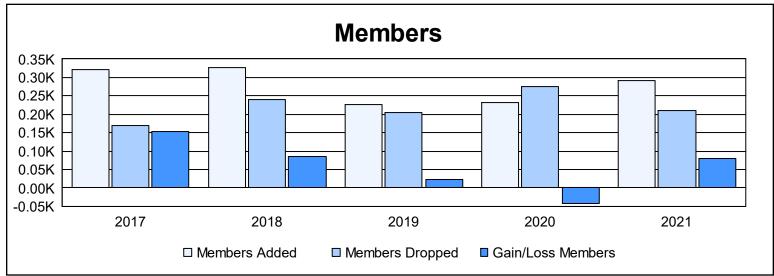

District 403 A1 As of June 2021 Cumulative

| Year      | New<br>Clubs | Dropped<br>Clubs | Gain/<br>Loss<br>Clubs | New<br>Members | Charter<br>Members | Reinstate<br>Members | Transfer<br>Members | Total<br>Member<br>Added | Total<br>Members<br>Dropped | Gain/<br>Loss<br>Members |
|-----------|--------------|------------------|------------------------|----------------|--------------------|----------------------|---------------------|--------------------------|-----------------------------|--------------------------|
| 2016-2017 | 4            | 0                | 4                      | 210            | 106                | 3                    | 3                   | 322                      | 170                         | 152                      |
| 2017-2018 | 5            | 2                | 3                      | 178            | 131                | 10                   | 7                   | 326                      | 240                         | 86                       |
| 2018-2019 | 2            | 3                | -1                     | 153            | 52                 | 20                   | 2                   | 227                      | 204                         | 23                       |
| 2019-2020 | 4            | 1                | 3                      | 93             | 124                | 10                   | 6                   | 233                      | 276                         | -43                      |
| 2020-2021 | 5            | 2                | 3                      | 118            | 153                | 20                   | 0                   | 291                      | 210                         | 81                       |
| Average   | 4            | 2                | 2                      | 150            | 113                | 13                   | 4                   | 280                      | 220                         | 60                       |