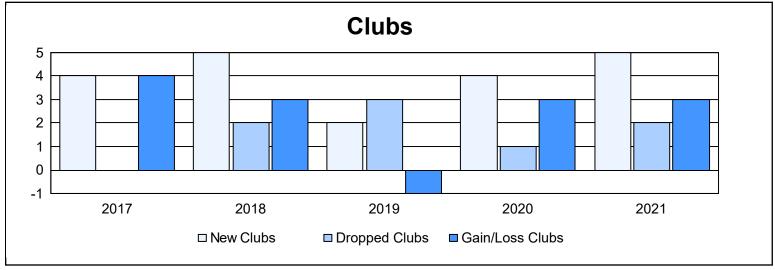

District 403 A1 As of June 2021 Cumulative

| Year      | New<br>Clubs | Dropped<br>Clubs | Gain/<br>Loss<br>Clubs | New<br>Members | Charter<br>Members | Reinstate<br>Members | Transfer<br>Members | Total<br>Member<br>Added | Total<br>Members<br>Dropped | Gain/<br>Loss<br>Members |
|-----------|--------------|------------------|------------------------|----------------|--------------------|----------------------|---------------------|--------------------------|-----------------------------|--------------------------|
| 2016-2017 | 4            | 0                | 4                      | 210            | 106                | 3                    | 3                   | 322                      | 170                         | 152                      |
| 2017-2018 | 5            | 2                | 3                      | 178            | 131                | 10                   | 7                   | 326                      | 240                         | 86                       |
| 2018-2019 | 2            | 3                | -1                     | 153            | 52                 | 20                   | 2                   | 227                      | 204                         | 23                       |
| 2019-2020 | 4            | 1                | 3                      | 93             | 124                | 10                   | 6                   | 233                      | 276                         | -43                      |
| 2020-2021 | 5            | 2                | 3                      | 118            | 153                | 20                   | 0                   | 291                      | 210                         | 81                       |
| Average   | 4            | 2                | 2                      | 150            | 113                | 13                   | 4                   | 280                      | 220                         | 60                       |